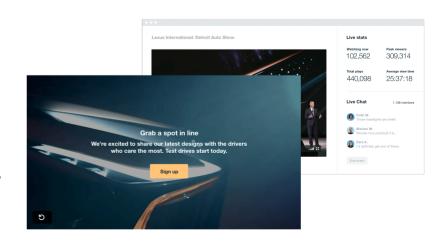

## Reach your audience everywhere.

Simultaneously stream your live events via social media, embedded on your site, and anywhere else your audience is tuned in.

Maintain viewer engagement before, during, and after your events with audience chat, email capture, and custom calls-to-action. Advanced analytics.